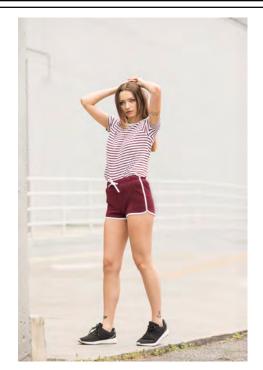

# SK069 RETRO SHORTS

**Fabric:** 100% Cotton

Single Jersey

Weight: 220gsm Sizes: XS - 2XL

Carton: 72

**Description:** • Retro look with contrast binding and draw

 $\operatorname{cord}$ 

• Elasticated waist

• Matches Kids' SM069 and Men's SF069