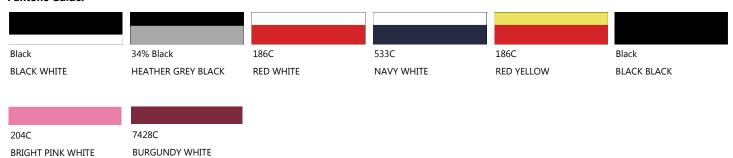

• Removable SF label, for easy re-branding

### **Care Instructions:**













Country of Origin:

**Commodity Code:** 

BANGLADESH

61046200

## **Garment Measurements:**

Notes:

|                | XS | S  | M  | L  | XL | 2XL |
|----------------|----|----|----|----|----|-----|
| Waist cms      | 33 | 36 | 39 | 42 | 45 | 48  |
| Low Hip cms    | 46 | 49 | 52 | 55 | 58 | 61  |
| Inside Leg cms | 5  | 5  | 5  | 5  | 5  | 5   |

#### To Fit:

|                | XS | S  | М  | L  | XL | 2XL |
|----------------|----|----|----|----|----|-----|
| Waist Ins      | 26 | 28 | 30 | 32 | 34 | 36  |
| Waist cms      | 66 | 71 | 76 | 81 | 86 | 91  |
| Inside Leg Ins | 32 | 32 | 32 | 32 | 32 | 32  |
| Inside Leg cms | 81 | 81 | 81 | 81 | 81 | 81  |



# SK069 RETRO SHORTS

## **Pantone Guide:**